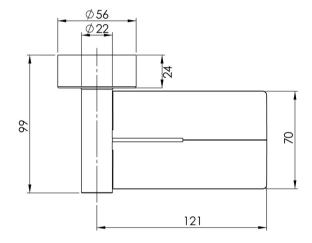

## **VIVID**

VIVID METAL SOAP DISH









## **AVAILABLE IN**



Chrome

## **INFORMATION**





## **MAINTENANCE AND CARE:**

- All surfaces should be cleaned with mild liquid detergent or soap and water.
- Do not use cream cleaners or citrus based cleaning products, as they are abrasive.
- Use of unsuitable cleaning agents may damage the surface.
- Any damage caused in this way will not be covered by warranty.

Please visit https://www.phoenixtapware.com.au/warranty to view the full warranty



While we aim to ensure the specifications shown are correct at time of printing, Phoenix Tapware reserves the right to make modifications without prior notice. Always use the physical product measurements for mark-ups and roughing-in as the line drawing shown may differ from the actual product over time. All measurements are shown in