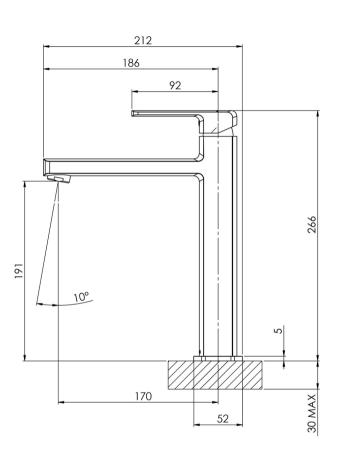

Please visit https://www.phoenixtapware.com.au/warranty to view the full warranty

While we aim to ensure the specifications shown are correct at time of printing, Phoenix Tapware reserves the right to make modifications without prior notice. Always use the physical product measurements for mark-ups and roughing-in as the line drawing shown may differ from the actual product over time. All measurements are shown in millimetres. Colours may vary from image shown.