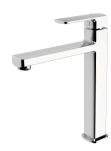

## TEVA VESSEL MIXER

#### **AVAILABLE IN**

152-7900-00 Chrome

152-7900-40 Brushed Nickel Matte Black

152-7900-10