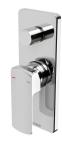

## TEVA SHOWER / BATH DIVERTER MIXER TRIM KIT ONLY

#### **AVAILABLE IN**

152-7940-00 Chrome

152-7940-40 Brushed Nickel Matte Black

152-7940-10