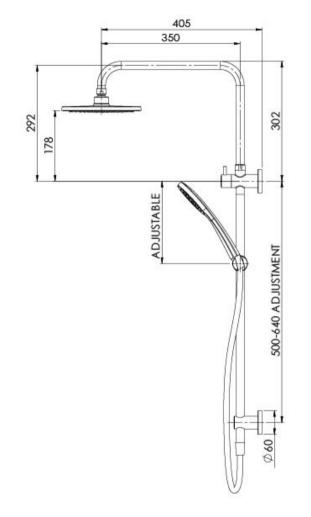

## **AVAILABLE IN**



Brushed Nickel Matte Black

## INFORMATION

**Temperature Rating** 1 - 75°C

Pressure Rating 150 - 500kPa



## MAINTENANCE AND CARE:

- All surfaces should be cleaned with mild liquid detergent or soap and water.

- Do not use cream cleaners or citrus based cleaning products, as they are abrasive.
- Use of unsuitable cleaning agents may damage the surface.
- Any damage caused in this way will not be covered by warranty.

Please visit https://www.phoenixtapware.com.au/warranty to view the full warranty

While we aim to ensure the specifications shown are correct at time of printing, Phoenix Tapware reserves the right to make modifications without prior notice. Always use the physical product measurements for mark-ups and roughing-in as the line drawing shown ma