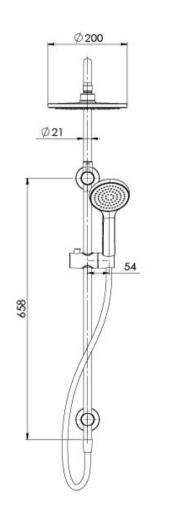

## **AVAILABLE IN**



Brushed Nickel Matte Black

## INFORMATION

**Temperature Rating** 1 - 75°C

Pressure Rating 150 - 500kPa



## MAINTENANCE AND CARE:

- All surfaces should be cleaned with mild liquid detergent or soap and water.

- Do not use cream cleaners or citrus based cleaning products, as they are abrasive.
- Use of unsuitable cleaning agents may damage the surface.
- Any damage caused in this way will not be covered by warranty.

Please visit https://www.phoenixtapware.com.au/warranty to view the full warranty

While we aim to ensure the specifications shown are correct at time of printing, Phoenix Tapware reserves the right to make modifications without prior notice. Always use the physical product measurements for mark-ups and roughing-in as the line drawing shown