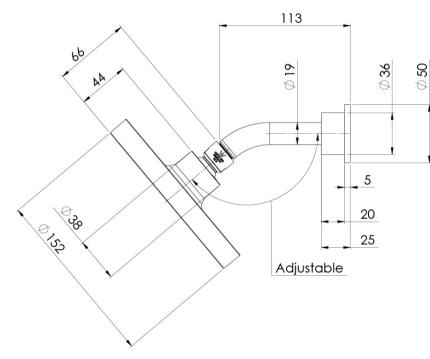

Please visit https://www.phoenixtapware.com.au/warranty to view the full warranty

While we aim to ensure the specifications shown are correct at time of printing, Phoenix Tapware reserves the right to make modifications without prior notice. Always use the physical product measurements for mark-ups and roughing-in as the line drawing shown may differ from the actual product over time. All measurements are shown in millimetres. Colours may vary from image shown.