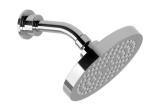

## **AVAILABLE IN**







## **INFORMATION**

Temperature Rating 1 - 75°C

Pressure Rating 150 - 500kPa





## **MAINTENANCE AND CARE:**

- All surfaces should be cleaned with mild liquid detergent or soap and water.
- Do not use cream cleaners or citrus based cleaning products, as they are abrasive.
- Use of unsuitable cleaning agents may damage the surface.
- Any damage caused in this way will not be covered by warranty.

Please visit https://www.phoenixtapware.com.au/warranty to view the full warranty



While we aim to ensure the specifications shown are correct at time of printing, Phoenix Tapware reserves the right to make modifications without prior notice. Always use the physical product measurements for mark-ups and roughing-in as the line drawing shown may differ from the