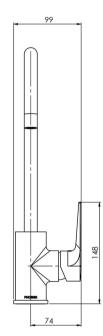

### ARLO SINK MIXER 200MM GOOSENECK

### **INFORMATION**

Temperature Rating 1 - 75°C

Pressure Rating 150 - 500kPa