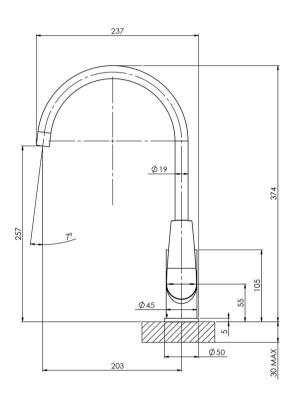

### ARLO SINK MIXER 200MM GOOSENECK

### **INFORMATION**

Temperature Rating 1 - 75°C

Pressure Rating 150 - 500kPa