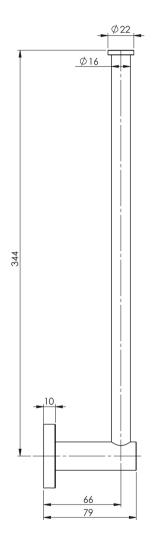

## RADII SPARE TOILET ROLL HOLDER SQUARE PLATE

Chrome

Please visit https://www.phoenixtapware.com.au/warranty to view the full warranty

While we aim to ensure the specifications shown are correct at time of printing, Phoenix Tapware reserves the right to make modifications without prior notice. Always use the physical product measurements for mark-ups and roughing-in as the line drawing shown may differ from the actual product over time. All measurements are shown in millimetres. Colours may vary from image shown.