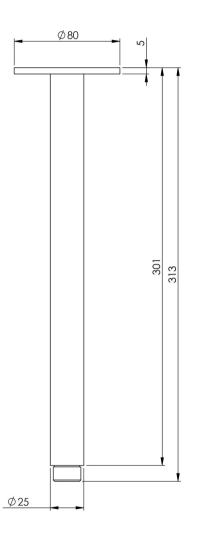

## INFORMATION

Temperature Rating 1 - 75°C

Pressure Rating 150 - 500kPa When the second second

## MAINTENANCE AND CARE:

- All surfaces should be cleaned with mild liquid detergent or soap and water.

- Do not use cream cleaners or citrus based cleaning products, as they are abrasive.
- Use of unsuitable cleaning agents may damage the surface.
- Any damage caused in this way will not be covered by warranty.

Please visit https://www.phoenixtapware.com.au/warranty to view the full warranty



While we aim to ensure the specifications shown are correct at time of printing, Phoenix Tapware reserves the right to make modifications without prior notice. Always use the physical product measurements for mark-ups and roughing-in as the line drawing shown may differ from the actual product