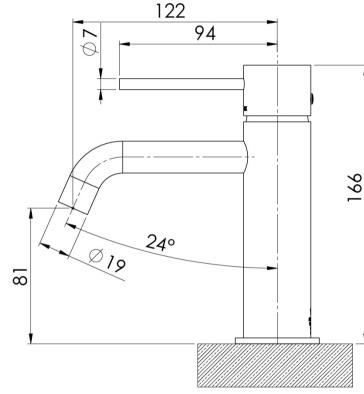

# **VIVID SLIMLINE**

## VIVID SLIMLINE BASIN MIXER CURVED OUTLET











## **AVAILABLE IN**











VS7701-00 Chrome

VS7701-40 Brushed Nickel

VS7701-30 Gun Metal

Matte Black Brushed

Gold

### **INFORMATION**

Temperature Rating

1 - 75°C

Pressure Rating 150 - 500kPa





### MAINTENANCE AND CARE:

- All surfaces should be cleaned with mild liquid detergent or soap
- Do not use cream cleaners or citrus based cleaning products, as they
- Use of unsuitable cleaning agents may damage the surface.
- Any damage caused in this way will not be covered by warranty.

Please visit https://www.phoenixtapware.com.au/warranty to view the full warranty