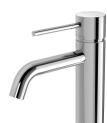

## VIVID SLIMLINE BASIN MIXER CURVED OUTLET

## **AVAILABLE IN**

VS7701-00 Chrome

VS7701-40 Brushed Nickel

VS7701-30 Gun Metal

Matte Black Brushed

Gold