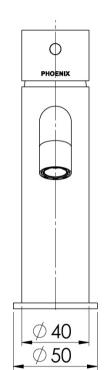

# **VIVID SLIMLINE**

## VIVID SLIMLINE BASIN MIXER CURVED OUTLET











## **AVAILABLE IN**











VS7701-00 Chrome

VS7701-40 Brushed Nickel

VS7701-30 Gun Metal

Matte Black Brushed

Gold

### **INFORMATION**

Temperature Rating

1 - 75°C

Pressure Rating 150 - 500kPa





### MAINTENANCE AND CARE:

- All surfaces should be cleaned with mild liquid detergent or soap
- Do not use cream cleaners or citrus based cleaning products, as they
- Use of unsuitable cleaning agents may damage the surface.
- Any damage caused in this way will not be covered by warranty.

Please visit https://www.phoenixtapware.com.au/warranty to view the full warranty