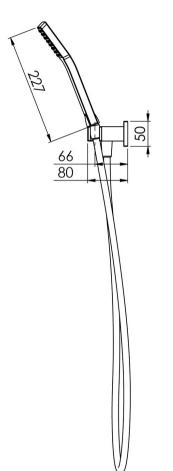

SPECIFICATIONS







LE683 CHR LE683 BN Chrome Brushed Nickel

LE683 MB Matte Black

## INFORMATION

Temperature Rating 1 - 75°C

Pressure Rating 150 - 500kPa



## MAINTENANCE AND CARE:

- All surfaces should be cleaned with mild liquid detergent or soap and water.
- Do not use cream cleaners or citrus based cleaning products, as they are abrasive.
- Use of unsuitable cleaning agents may damage the surface.
- Any damage caused in this way will not be covered by warranty.

Please visit https://www.phoenixtapware.com.au/warranty to view the full warranty



While we aim to ensure the specifications shown are correct at time of printing, Phoenix Tapware reserves the right to make modifications without prior notice. Always use the physical product measurements for mark-ups and roughing-in