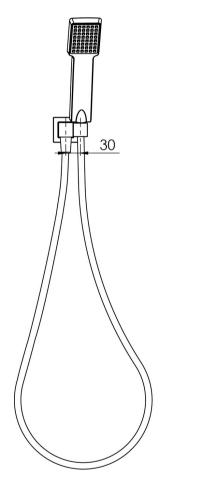

SPECIFICATIONS







LE683 CHR LE683 BN Chrome Brushed Nickel

LE683 MB Matte Black

## INFORMATION

Temperature Rating 1 - 75°C

Pressure Rating 150 - 500kPa



## MAINTENANCE AND CARE:

- All surfaces should be cleaned with mild liquid detergent or soap and water.
- Do not use cream cleaners or citrus based cleaning products, as they are abrasive.
- Use of unsuitable cleaning agents may damage the surface.
- Any damage caused in this way will not be covered by warranty.

Please visit https://www.phoenixtapware.com.au/warranty to view the full warranty



While we aim to ensure the specifications shown are correct at time of printing, Phoenix Tapware reserves the right to make modifications without prior notice. Always use the physical product measurements for mark-ups and roughing-i